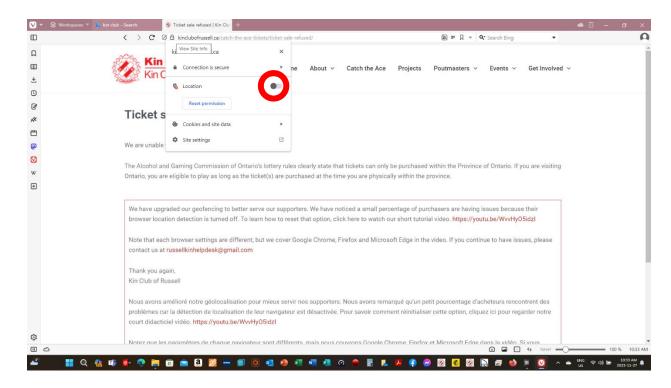

4. Slide the Location "slide" to the right as shown below. The slide will turn blue to show it is now open to location settings.

- 5. Close your page/tab completely. Re-open your page at <a href="www.kinclubofrussell.ca/catch-the-ace/">www.kinclubofrussell.ca/catch-the-ace/</a>
- 6. You should be able to purchase your tickets.
- 7. If you are still having troubles, other options include trying a different device or different browser.
- 8. Contact the <a href="mailto:russellkinhelpdesk@gmail.com">russellkinhelpdesk@gmail.com</a> with the Subject Line "Need Help" and your phone number. We will call you promptly to help you purchase tickets online.