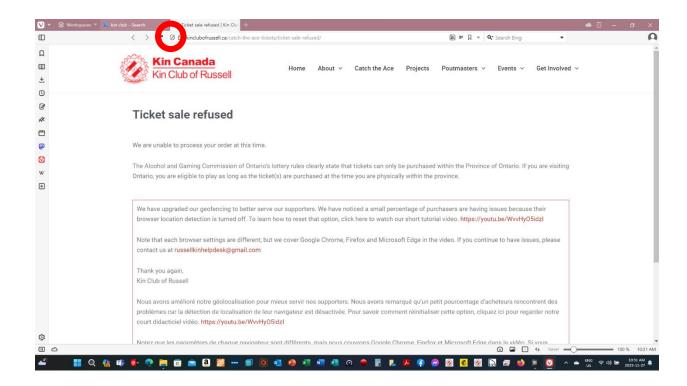

The issue you may be having in trying to purchase tickets, is not with our system, but rather your personal browser settings blocking access to show its location. If your browser refuses to show its actual location, tickets sales will be refused as it cannot verify you are physically in the province. Please note this is your browser settings and not your general notification settings.

Please follow the following steps;

- 1. If you are using a Virtual Private Network (VPN), please turn it off to purchase your tickets.
- Open the Kin Club of Russell's Catch the Ace page on your device www.kinclubofrussell.ca/catch-the-ace/
- 3. If you see the screen below, your settings are blocking access to our website for purchases.