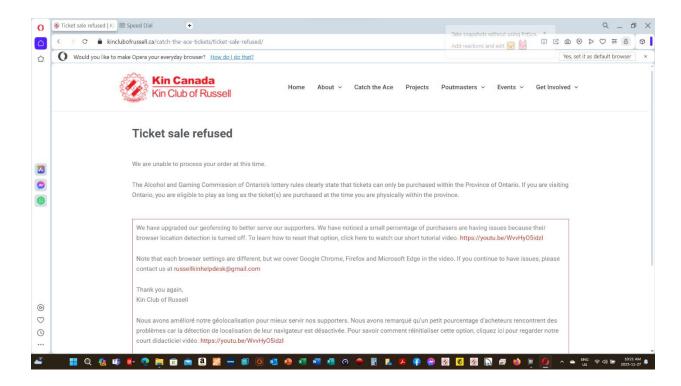

4. If you see the screen below, you purchase cannot be made as your device is blocking access to our website.

5. Click your mouse over this "lock" image to show its location settings. Then click on the Location button as highlighted below to the right side, it will turn blue in colour.