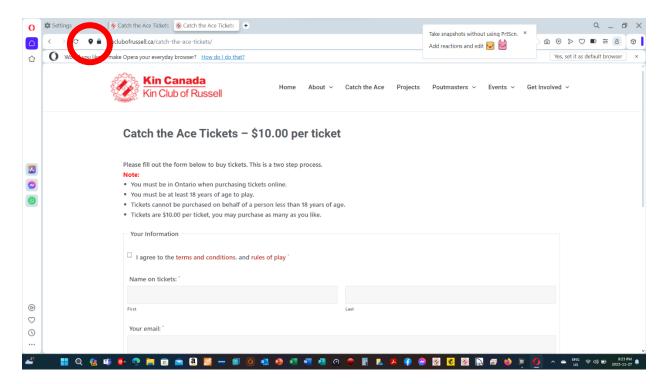

6. Close Opera. Re-open Opera to this site <a href="www.kinclubofrussell.ca/catch-the-ace/">www.kinclubofrussell.ca/catch-the-ace/</a> You can see below Opera is now unlocked.

- 7. You should be able to purchase your tickets.
- 8. If you are still having troubles, other options include trying a different device or different browser.
- 9. Contact the <a href="mailto:russellkinhelpdesk@gmail.com">russellkinhelpdesk@gmail.com</a> with the Subject Line "Need Help" and your phone number. We will call you promptly to help you purchase tickets online.