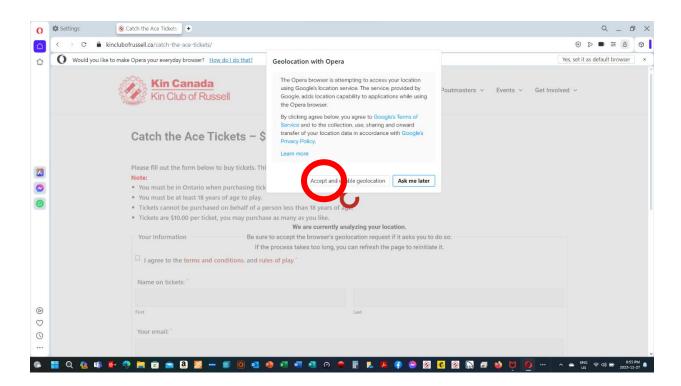

Please follow the following steps;

- 1. If you are using a Virtual Private Network (VPN), please turn it off to purchase your tickets.
- Open the Kin Club of Russell's Catch the Ace page on your device www.kinclubofrussell.ca/catch-the-ace/
- 3. If you see the screen below, please accept to allow purchase as indicated below.

4. If you see the screen below, you purchase cannot be made as your device is blocking access to our website.

5. Click your mouse over this "lock" image to show its location settings. Then click on the Location button as highlighted below to the right side, it will turn blue in colour.