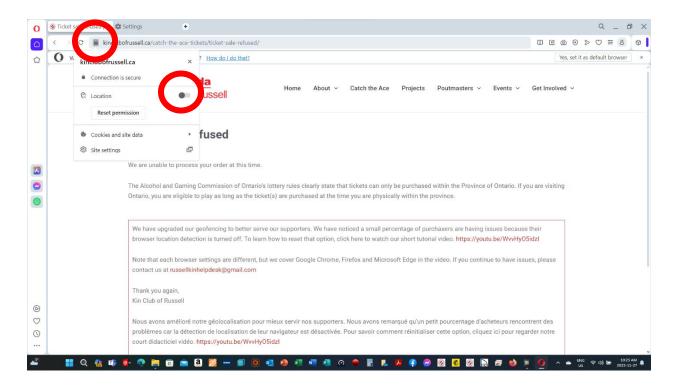

4. If you see the screen below, you purchase cannot be made as your device is blocking access to our website.

5. Click your mouse over this "lock" image to show its location settings. Then click on the Location button as highlighted below to the right side, it will turn blue in colour.

6. Close Opera. Re-open Opera to this site <a href="www.kinclubofrussell.ca/catch-the-ace/">www.kinclubofrussell.ca/catch-the-ace/</a> You can see below Opera is now unlocked.

- 7. You should be able to purchase your tickets.
- 8. If you are still having troubles, other options include trying a different device or different browser.
- 9. Contact the <a href="mailto:russellkinhelpdesk@gmail.com">russellkinhelpdesk@gmail.com</a> with the Subject Line "Need Help" and your phone number. We will call you promptly to help you purchase tickets online.