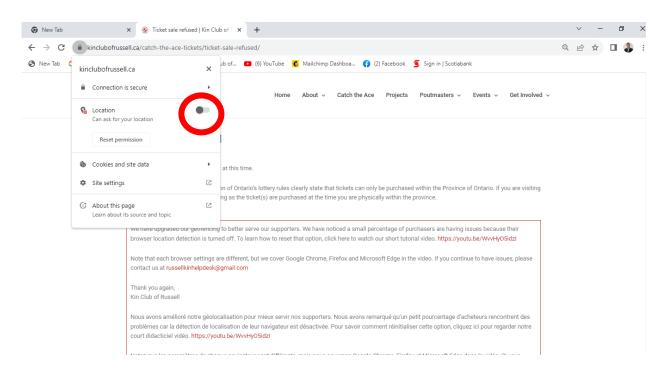

3. Right click your mouse over this "lock" image to show its location settings.

## 4. Click on the Location tab to on as shown below to reset your permissions.

5. Click on the "Refresh" page button to save your settings for the future.

| 💿 New Tab x 🔗 Ticket sale refused   Kin Club of   x +                                                                                                                                                                                                                                                                                                                         |   | $\sim$ | - | ٥ | × |
|-------------------------------------------------------------------------------------------------------------------------------------------------------------------------------------------------------------------------------------------------------------------------------------------------------------------------------------------------------------------------------|---|--------|---|---|---|
| ← → C  in kinclubofrussell.ca/catch-the-ace-tickets/tiget-sate_fused/                                                                                                                                                                                                                                                                                                         | Q | È      | ☆ | • | E |
| 🔇 New Tab 🔓 Google 🔗 Edit Post "Catch the 🔗 Home in Club of 🕐 (6) YouTube 🐧 Mailchimp Dashboa 🛟 (2) Facebook 💈 Sign in   Scotiabank                                                                                                                                                                                                                                           |   |        |   |   |   |
| 🔅 To apply your updated settings to this site, reload this page                                                                                                                                                                                                                                                                                                               |   |        |   |   | × |
| Kin Canada<br>Kin Club of Russell Home About ~ Catch the Ace Projects Poutmasters ~ Events ~ Get Involved                                                                                                                                                                                                                                                                     | × |        |   |   |   |
| Ticket sale refused                                                                                                                                                                                                                                                                                                                                                           |   |        |   |   |   |
| We are unable to process your order at this time.                                                                                                                                                                                                                                                                                                                             |   |        |   |   |   |
| The Alcohol and Gaming Commission of Ontario's lottery rules clearly state that tickets can only be purchased within the Province of Ontario. If you are visiting Ontario, you are eligible to play as long as the ticket(s) are purchased at the time you are physically within the province.                                                                                |   |        |   |   |   |
| We have upgraded our geofencing to better serve our supporters. We have noticed a small percentage of purchasers are having issues because their browser location detection is turned off. To learn how to reset that option, click here to watch our short tutorial video. https://youtu.be/WvvHyO5idzI                                                                      |   |        |   |   |   |
| Note that each browser settings are different, but we cover Google Chrome, Firefox and Microsoft Edge in the video. If you continue to have issues, please contact us at russellkinhelpdesk@gmail.com                                                                                                                                                                         |   |        |   |   |   |
| Thank you again,<br>Kin Club of Russell                                                                                                                                                                                                                                                                                                                                       |   |        |   |   |   |
| Nous avons amélioré notre géolocalisation pour mieux servir nos supporters. Nous avons remarqué qu'un petit pourcentage d'acheteurs rencontrent des<br>problèmes car la détection de localisation de leur navigateur est désactivée. Pour savoir comment réinitialiser cette option, cliquez ici pour regarder notre<br>court didacticiel vidéo. https://voutu.be/WvvHvOSidz1 |   |        |   |   |   |