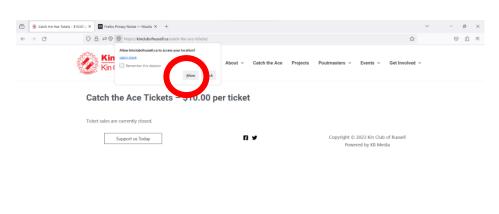

7. Close your page and re-open it <a href="www.kinclubofrussell.ca/catch-the-ace/">www.kinclubofrussell.ca/catch-the-ace/</a>. Click "Allow" to show your location.

- 8. You should be able to purchase your tickets.
- 9. If you are still having troubles, other options include trying a different device or different browser.
- 10. Contact the <a href="mailto:russellkinhelpdesk@gmail.com">russellkinhelpdesk@gmail.com</a> with the Subject Line "Need Help" and your phone number. We will call you promptly to help you purchase tickets online.