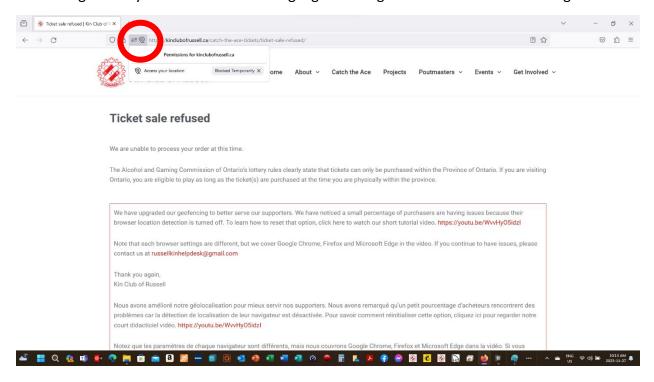

4. Right click your mouse over this highlighted image to show its location settings.

5. Click on the Location tab to on as shown below to reset your permissions.

6. Click on the "Refresh" page button to save your settings for the future.