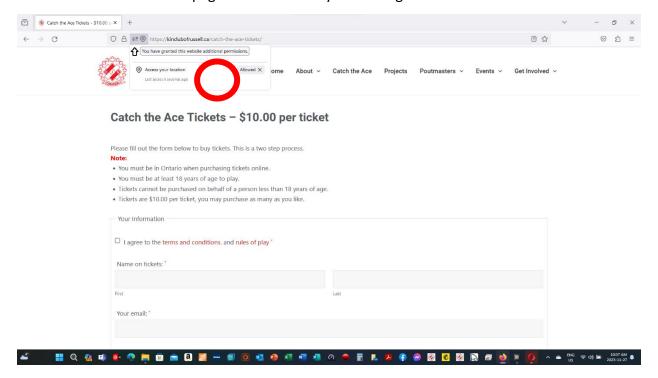

7. Close your page and re-open it <a href="www.kinclubofrussell.ca/catch-the-ace/">www.kinclubofrussell.ca/catch-the-ace/</a>. Click "Allow" to show your location.

- 8. You should be able to purchase your tickets.
- 9. If you are still having troubles, other options include trying a different device or different browser.
- 10. Contact the <a href="mailto:russellkinhelpdesk@gmail.com">russellkinhelpdesk@gmail.com</a> with the Subject Line "Need Help" and your phone number. We will call you promptly to help you purchase tickets online.