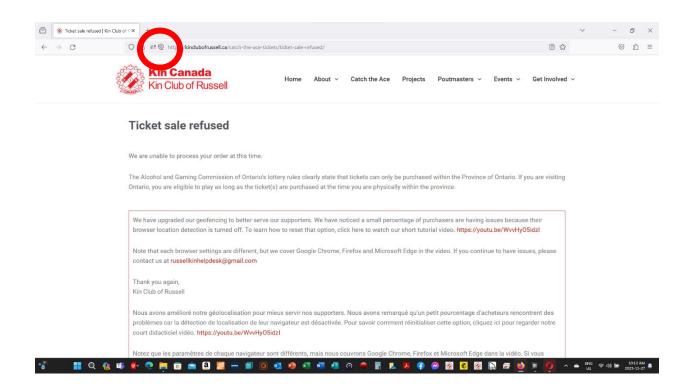

Please follow the following steps;

- 1. If you are using a Virtual Private Network (VPN), please turn it off to purchase your tickets.
- Open the Kin Club of Russell's Catch the Ace page on your device www.kinclubofrussell.ca/catch-the-ace/
- 3. Note: if there is a slanted line through this highlighted image, it means you have blocked access to the Catch the Ace website.

4. Right click your mouse over this highlighted image to show its location settings.

5. Click on the Location tab to on as shown below to reset your permissions.

6. Click on the "Refresh" page button to save your settings for the future.